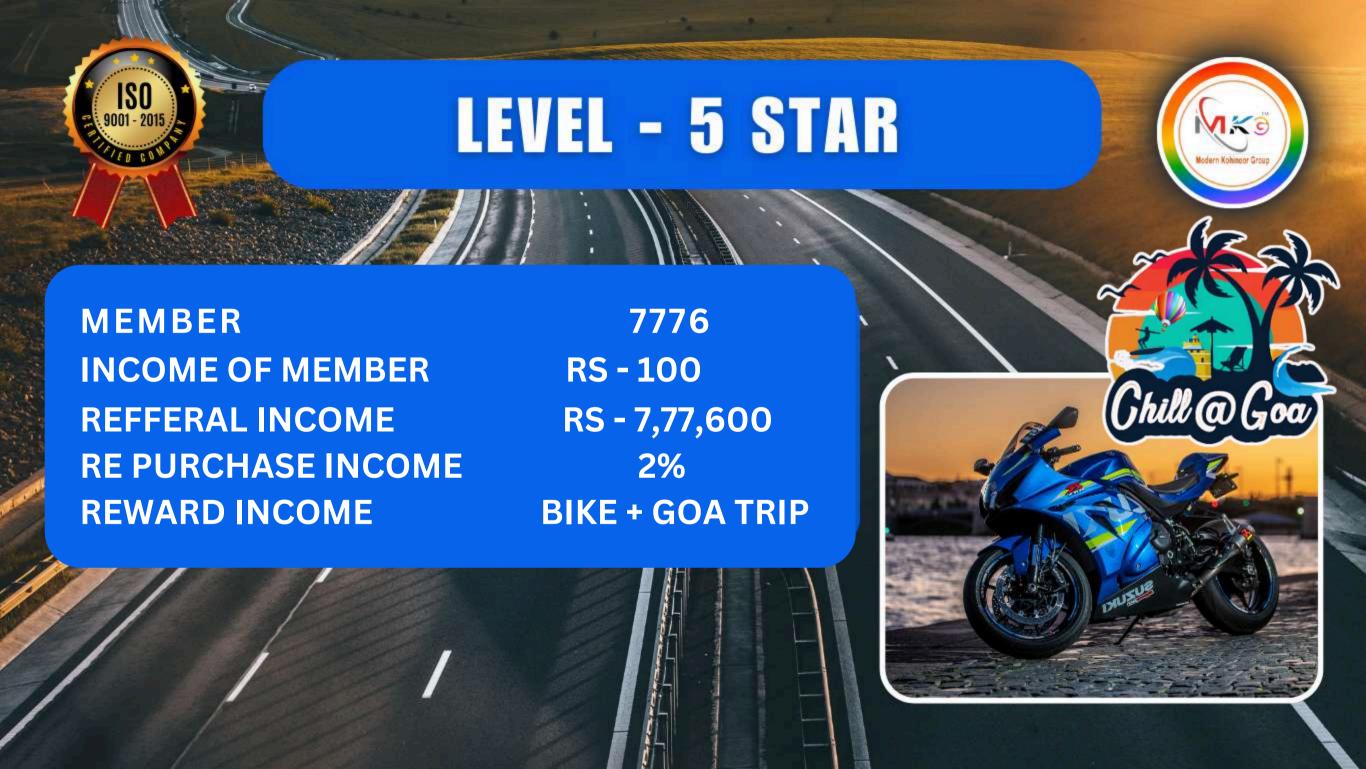

## LEVEL - 4 DIRECTOR

MEMBER
INCOME OF MEMBER RS
REFFERAL INCOME RS
RE PURCHASE INCOME
REWARD INCOME SHIMLA T

1296

**RS-200** 

RS - 2,59,200

3%

**SHIMLA TRIP + REWARD** 

#### HOW ITS WORKS

THIS MULTILEVEL UNIQUE GENERATION PLAN

MINIMUM JOINING IS 6 MEMBERS, MAXIMUM UNLIMITED

FOR SELF PURCHASING 0% TO 40% DISCOUNT

SELF RE PURCHASE INCOME - 10% BV

| LEVEL | CUSTOMER                          | MEMBERS                    | INCOME PER MEMBER | REFFERAL INCOME | REWARD & AWARD       | REPURCHASE INCOME |
|-------|-----------------------------------|----------------------------|-------------------|-----------------|----------------------|-------------------|
| 1     | DIRECT SELLER                     | 6                          | 1000              | 6000            | WELCOME KIT          | 8%                |
|       | DIRECT SELLER                     | U                          | 1000              | 0000            | WEEGOWE RIT          | 076               |
| 2     | PROMOTOR                          | 36                         | 500               | 18000           | JMG & INDUCTION      | 5% BV             |
|       | PROMOTOR                          | 30                         | 300               | 10000           | SING & INDUCTION     | 370 BV            |
| 3     | TRAINEE                           | 216                        | 300               | 64800           | 32" SMART LED TV     | 4% BV             |
| 4     | DIRECTOR                          | 1296                       | 200               | 259200          | SHIMLA TRIP + REWARD | 3% BV             |
| 5     | STAR                              | 7776                       | 100               | 777600          | BIKE + GOA TRIP      | 2% BV             |
| 6     | SILVER STAR                       | 46656                      | 50                | 2332800         | CAR                  | 1% BV             |
|       | Les (10), a fel les des (1), (1); |                            |                   |                 | 1999-1999-1          | N=WARREN          |
| 7     | GOLD STAR                         | 2,79,936                   | 40                | 11197440        | SCORPIO CAR + TRIP   | 0.75% BV          |
| 8     | RUBY STAR                         | 16,79,616                  | 30                | 50388480        | HOUSE                | 0.5% BV           |
| 9     | DIAMOND STAR                      | 1,00,77,696                | 20                | 201553920       | GOLD + FORIGN TRIP   | 0.25% BV          |
| 10    | MODERN KOHINOOR                   | 6.04,66,176                | 10                | 604661760       | LIFETIME PENSION     | 0.25% BV          |
|       |                                   | TOTAL REFFERAL INCOME 87,1 |                   |                 |                      |                   |